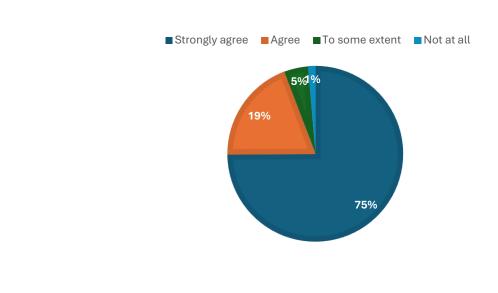

6. Are you satisfied with the effort taken by SIDDHINATH MAHAVIDYALAYA to connect with the Alumni?