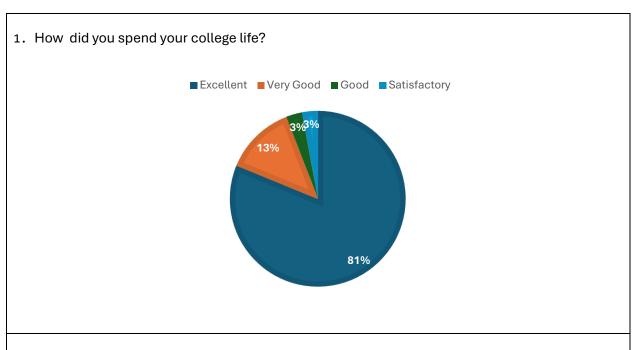

## **Question Wise Score**

| SI No.                | Question                                                                                                                            | Score |
|-----------------------|-------------------------------------------------------------------------------------------------------------------------------------|-------|
| OVERALL AVERAGE SCORE |                                                                                                                                     | 3.62  |
| 1                     | How did you spend your college life?                                                                                                | 3.73  |
| 2                     | Do you think that the syllabus of the course studied at SIDDHINATH MAHAVIDYALAYA is suitable for holistic development in your life? | 3.61  |
| 3                     | Do you think that the education imparted at SIDDHINATH MAHAVIDYALAYA was useful and relevant in your occupation?                    | 3.63  |
| 4                     | Are you satisfied with the infrastructure of the SIDDHINATH MAHAVIDYALAYA?                                                          | 3.68  |
| 5                     | Are you satisfied with the extra curricular activities organised by the SIDDHINATH MAHAVIDYALAYA?                                   | 3.49  |
| 6                     | Are you satisfied with the effort taken by SIDDHINATH MAHAVIDYALAYA to connect with the Alumni?                                     | 3.60  |