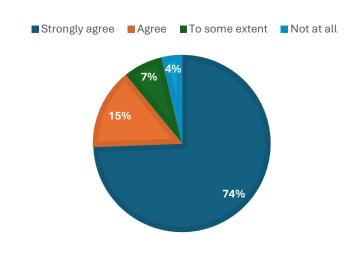

## **Question Wise Feedback Statistics Graphs**

2. Do you think that the syllabus of the course studied at SIDDHINATH MAHAVIDYALAYA is suitable for holistic development in your life?

4. Are you satisfied with the infrastructure of the SIDDHINATH MAHAVIDYALAYA?