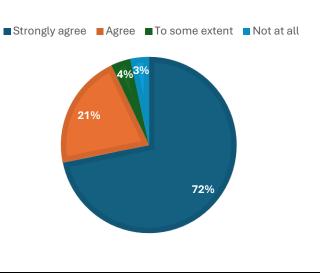

## **Question Wise Score**

| SI No.                | Question                                                                                                                            | Score |
|-----------------------|-------------------------------------------------------------------------------------------------------------------------------------|-------|
| OVERALL AVERAGE SCORE |                                                                                                                                     | 3.62  |
| 1                     | How did you spend your college life?                                                                                                | 3.73  |
| 2                     | Do you think that the syllabus of the course studied at SIDDHINATH MAHAVIDYALAYA is suitable for holistic development in your life? | 3.61  |
| 3                     | Do you think that the education imparted at SIDDHINATH MAHAVIDYALAYA was useful and relevant in your occupation?                    | 3.63  |
| 4                     | Are you satisfied with the infrastructure of the SIDDHINATH MAHAVIDYALAYA?                                                          | 3.68  |
| 5                     | Are you satisfied with the extra curricular activities organised by the SIDDHINATH MAHAVIDYALAYA?                                   | 3.49  |
| 6                     | Are you satisfied with the effort taken by SIDDHINATH MAHAVIDYALAYA to connect with the Alumni?                                     | 3.60  |