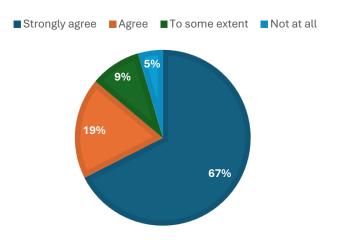

## **Question Wise Score**

| SI No.                | Question                                                                                                                            | Score |
|-----------------------|-------------------------------------------------------------------------------------------------------------------------------------|-------|
| OVERALL AVERAGE SCORE |                                                                                                                                     | 3.62  |
| 1                     | How did you spend your college life?                                                                                                | 3.73  |
| 2                     | Do you think that the syllabus of the course studied at SIDDHINATH MAHAVIDYALAYA is suitable for holistic development in your life? | 3.61  |
| 3                     | Do you think that the education imparted at SIDDHINATH MAHAVIDYALAYA was useful and relevant in your occupation?                    | 3.63  |
| 4                     | Are you satisfied with the infrastructure of the SIDDHINATH MAHAVIDYALAYA?                                                          | 3.68  |
| 5                     | Are you satisfied with the extra curricular activities organised by the SIDDHINATH MAHAVIDYALAYA?                                   | 3.49  |
| 6                     | Are you satisfied with the effort taken by SIDDHINATH MAHAVIDYALAYA to connect with the Alumni?                                     | 3.60  |