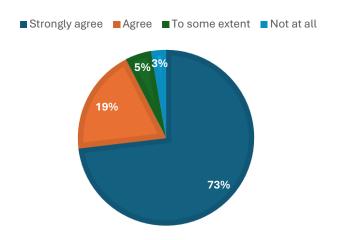

## **Question Wise Feedback Statistics Graphs**

2. Do you think that the syllabus of the course studied at SIDDHINATH MAHAVIDYALAYA is suitable for holistic development in your life?

4. Are you satisfied with the infrastructure of the SIDDHINATH MAHAVIDYALAYA?